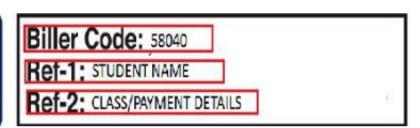

學校銀行帳號:聯昌銀行, CIMB Bank Berhad A/C No. 8009390906

- 3. 此表所指之非中華民國籍學生,皆以註冊報名表之學生資料為準。
- 4. 教育部補助中華民國籍籍學生:
  - (1) 每學期補助中華民國籍學生學費每人台幣 5 千,可抵繳學費。
  - (2) 每學期補助中華民國籍學生意外保險費用台幣 38 元整。此補助款用以抵繳學生團體意外保險費每人每學期馬幣 16 元整。
- 註:中華民國籍學生得以上學期臺灣教育部學費補助台幣 5,000 元抵繳。學校有權在學生學費補助款不足或沒有時向家長徵收不足款項。

If you are paying by cheque, please make payable to CHINESE TAIPEI SCHOOL (KUALA LUMPUR).

While paying school fees, parents must indicate the name of the student and class and email the bank payment proof to the account department <a href="mailto:ar@cts.edu.my">ar@cts.edu.my</a> to exchange for a payment receipt.

School bank account: CIMB Bank Berhad A/C No.8009390906

- 3. The information of non-R.O.C nationality students mentioned in this form are subject to student's details on the registration form.
- 4. The MOE subsidizes the R.O.C students:
- (1) Each semester, the MOE subsidizes the school fees of NT\$5,000 per person for the R.O.C citizen, which can be used to deduct the school fees.
- (2) A subsidy of NT\$ 38 per semester for accident insurance for the R.O.C students. This subsidy is used to pay the group accident insurance fee of students which is RM 16 for each person per semester.