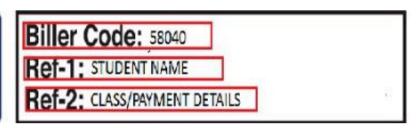

學校銀行帳號:聯昌銀行, CIMB Bank Berhad A/C No. 8009390906

- 3. 此表所指之非中華民國籍學生,皆以註冊報名表之學生資料為準。
- 4. 教育部補助中華民國籍籍學生:
  - (1) 每學期補助中華民國籍學生學費每人台幣 5 千,可抵繳學費。
  - (2) 每學期補助中華民國籍學生意外保險費用台幣 38 元整。此補助款用以抵繳學生團體意外保險費每人每學期馬幣 16 元整。
- 註:中華民國籍學生得以上學期臺灣教育部學費補助台幣 5,000 元抵繳。學校有權在學生學費補助款不足或沒有時向家長徵收不足款項。

If you are paying by cheque, please make payable to CHINESE TAIPEI SCHOOL (KUALA LUMPUR).

While paying school fees, parents must indicate the name of the student and class and email the bank payment proof to the account department <a href="mailto:ar@cts.edu.my">ar@cts.edu.my</a> to exchange for a payment receipt.

School bank account: CIMB Bank Berhad A/C No.8009390906

- 3. The information of non-R.O.C nationality students mentioned in this form are subject to student's details on the registration form.
- 4. The MOE subsidizes the R.O.C students:
- (1) Each semester, the MOE subsidizes the school fees of NT\$5,000 per person for the R.O.C citizen, which can be used to deduct the school fees.
- (2) A subsidy of NT\$ 38 per semester for accident insurance for the R.O.C students. This subsidy is used to pay the group accident insurance fee of students which is RM 16 for each person per semester.