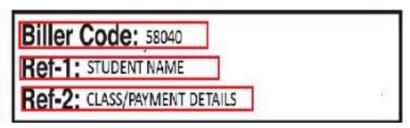

學校銀行帳號:聯昌銀行, CIMB Bank Berhad A/C No. 8009390906

- 3. 此表所指之非中華民國籍學生,皆以註冊報名表之學生資料為準。
- 4. 教育部補助中華民國籍籍學生:
  - (1) 每學期補助中華民國籍學生學費每人台幣 5 千,可抵繳學費。
  - (2) 每學期補助中華民國籍學生意外保險費用台幣 38 元整。此補助款用以抵繳學生團體意外保險費每人每學期馬幣 16 元整。
- 註:中華民國籍學生得以上學期臺灣教育部學費補助台幣 5,000 元抵繳。學校有權在學生學費補助款不足或沒有時向家長徵收不足款項。

If you are paying by cheque, please make payable to CHINESE TAIPEI SCHOOL (KUALA LUMPUR).

While paying school fees, parents must indicate the name of the student and class and email the bank payment proof to the account department <a href="mailto:ar@cts.edu.my">ar@cts.edu.my</a> to exchange for a payment receipt.

School bank account: CIMB Bank Berhad A/C No.8009390906

- 3. The information of non-R.O.C nationality students mentioned in this form are subject to student's details on the registration form.
- 4. The MOE subsidizes the R.O.C students:
- (1) Each semester, the MOE subsidizes the school fees of NT\$5,000 per person for the R.O.C citizen, which can be used to deduct the school fees.
- (2) A subsidy of NT\$ 38 per semester for accident insurance for the R.O.C students. This subsidy is used to pay the group accident insurance fee of students which is RM 16 for each person per semester.